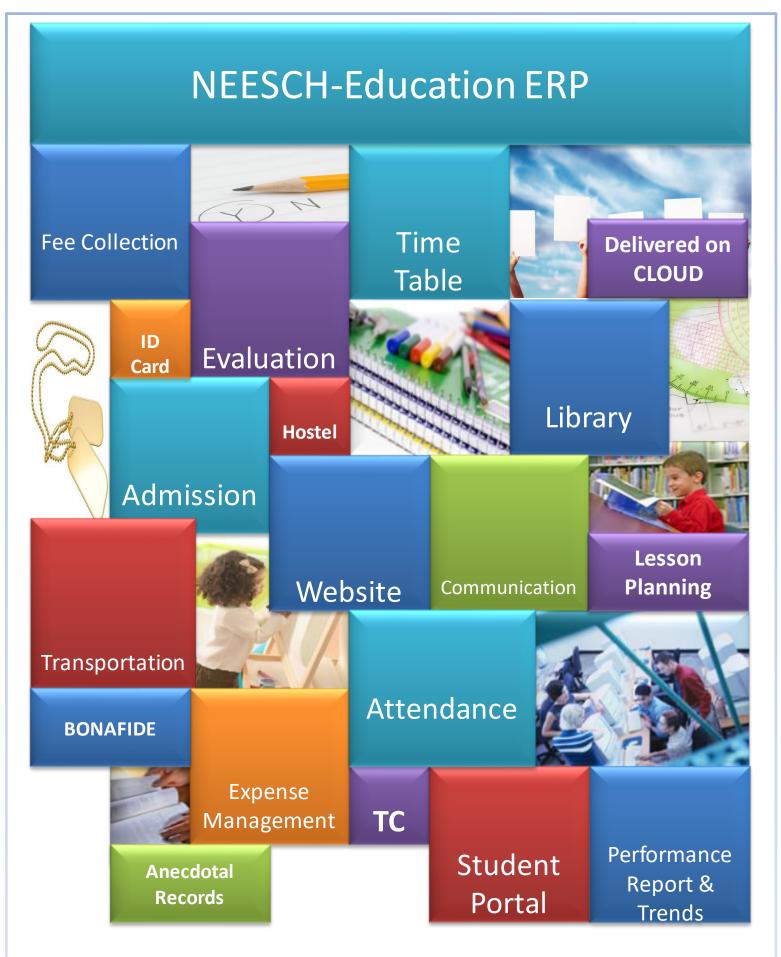

# ... How it Benefits all Stakeholders

#### Institute

- Increased Efficiency and Productivity
- All Records online
- Easily accessible anytime, anywhere.
- Online Registration and Admission Process.
- Fee Management
  - at School counter or
  - at Bank Counter through Challans or
  - Online Payment
- Manage Fee Concession, Short Payment, Nonpayment
- Manage Transportation, Library and Hostel
- Prepare School Timetables, Attendance Reports
- Report cards & mid-term reports
- Transfer Certificates, Bonafide certificates
- Expenses Management
- SMS or Emails alerts
  - for an Event,
  - Absenteeism,
  - Fee Dues, Transportation Etc.
- Integration with School Website

#### **Parents**

Assess your children's progress from home.

- View Grades, Progress Reports & Attendance reports
- View Fee Dues and make payment
- View Anecdotal records
- Access school events calendar

### **Teachers**

The system can be accessed from home. Relieves the teachers of administrative processes and helps them devote more time with the students.

- Take attendance
- Manage lesson plans
- Fully Automates CBSE CCE Scholastic and Co-scholastic Grading & Descriptive Indicators
- Generate Report Cards